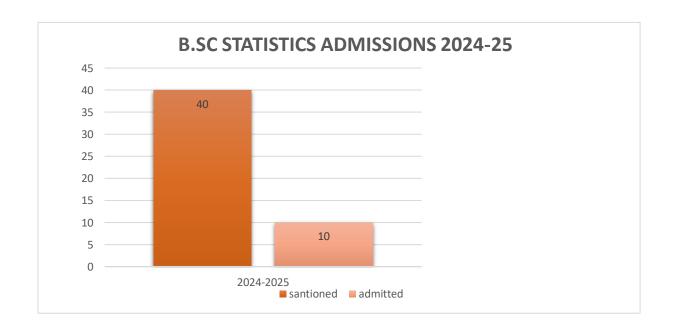

# **ADMISSIONS in B.Sc STATISTICS 2024-25**

| ACADEMIC YEAR | GROUP             | SANCTIONED | ENROLLED |
|---------------|-------------------|------------|----------|
| 2022-23       | B.Sc Data Science | 40         | 10       |