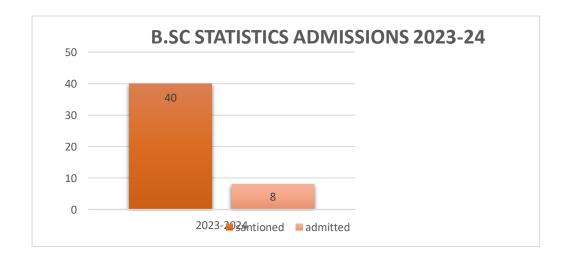

### **ADMISSIONS in B.Sc STATISTICS 2023-24**

| ACADEMIC YEAR | GROUP             | SANCTIONED | ENROLLED |
|---------------|-------------------|------------|----------|
| 2022-23       | B.Sc Data Science | 40         | 08       |